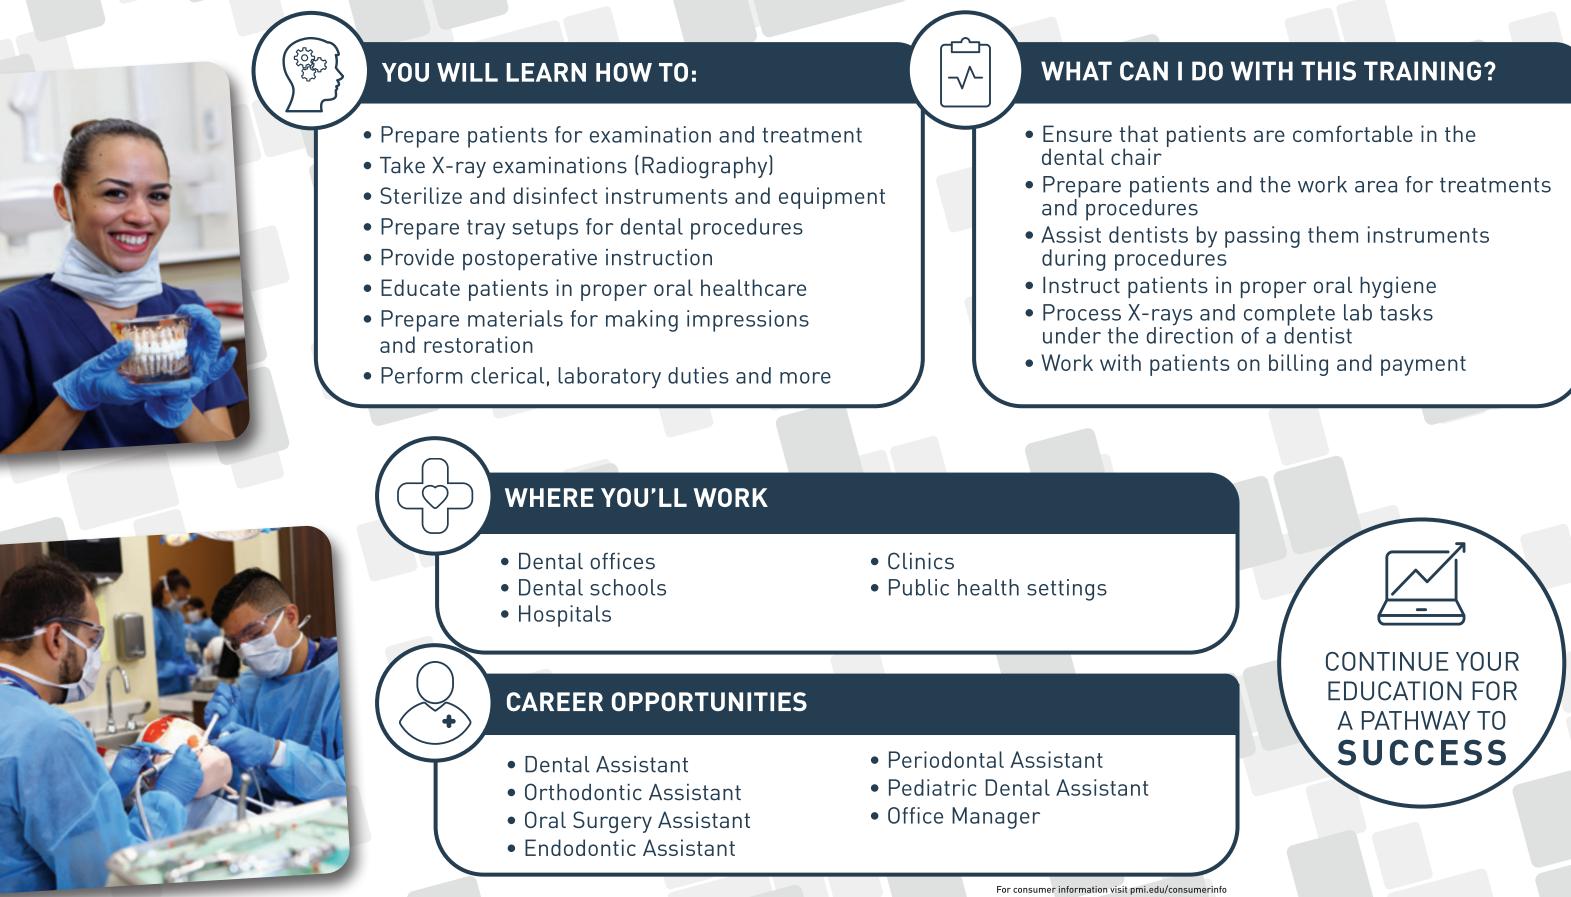

# **DENTAL ASSISTANT** Work alongside dentists, assisting during exams and treatments.

MEDICAL **INSTITUTE**<sup>®</sup>

Trusted. Respected. Preferred.

ΡΙΜΑ

Trusted. Respected. Preferred.

MEDICAL **INSTITUTE**<sup>®</sup>