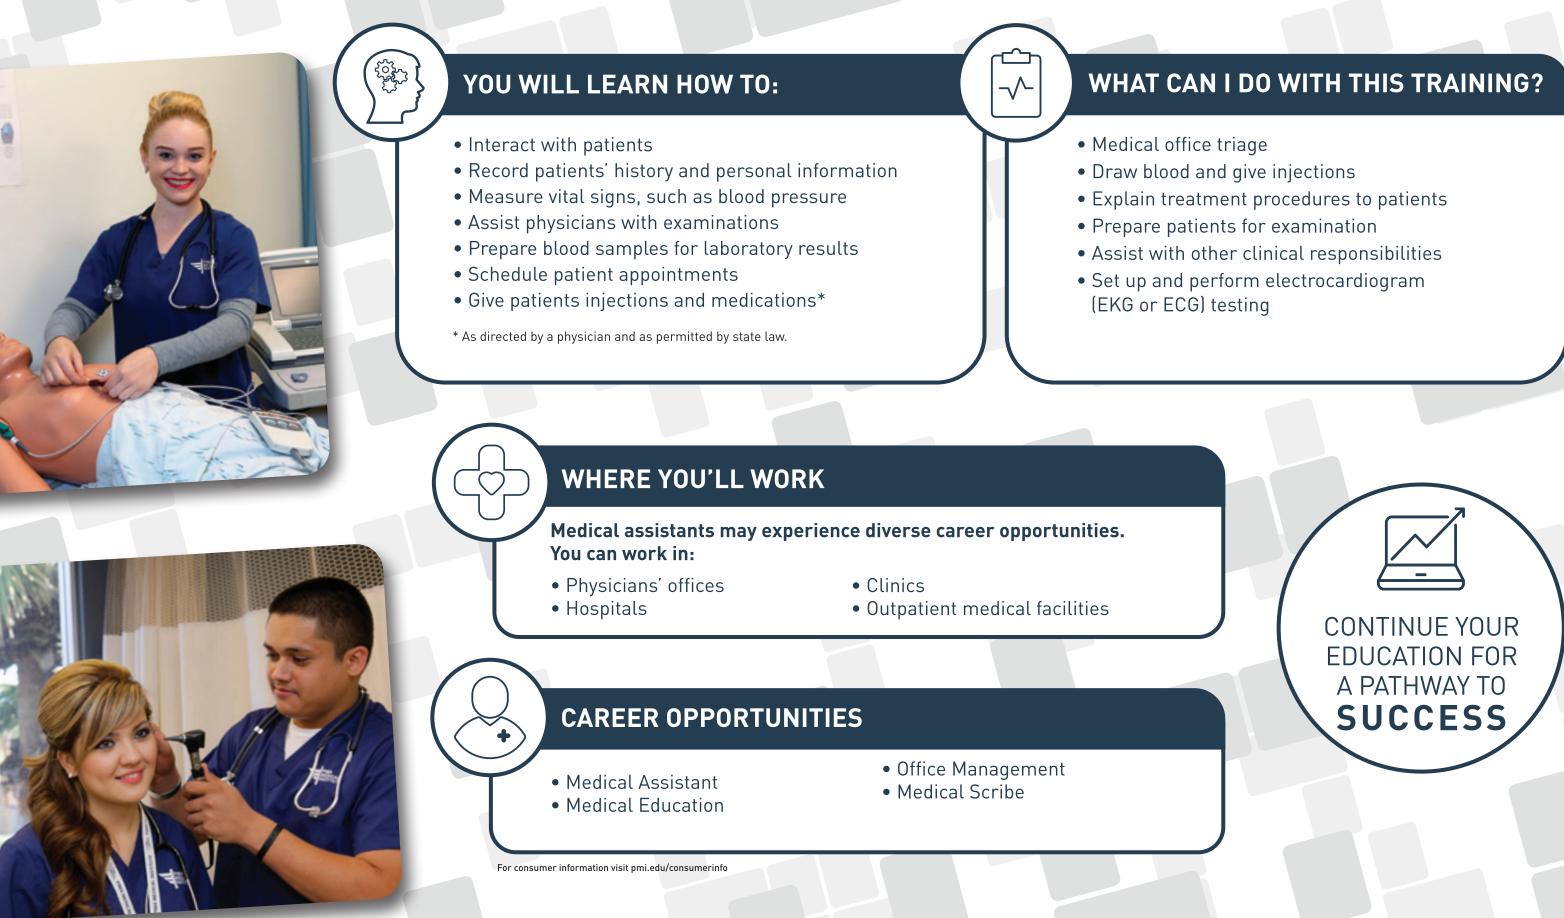

### YOU WILL LEARN HOW TO:

- Measure and record vital signs
- Document information in electronic health records
- Assist patients with activities of daily living
- Support Registered Nurses in the care of patients
- Administer medications and injections per scope of practice
- Perform urinary catheterizations
- Collection of laboratory specimens