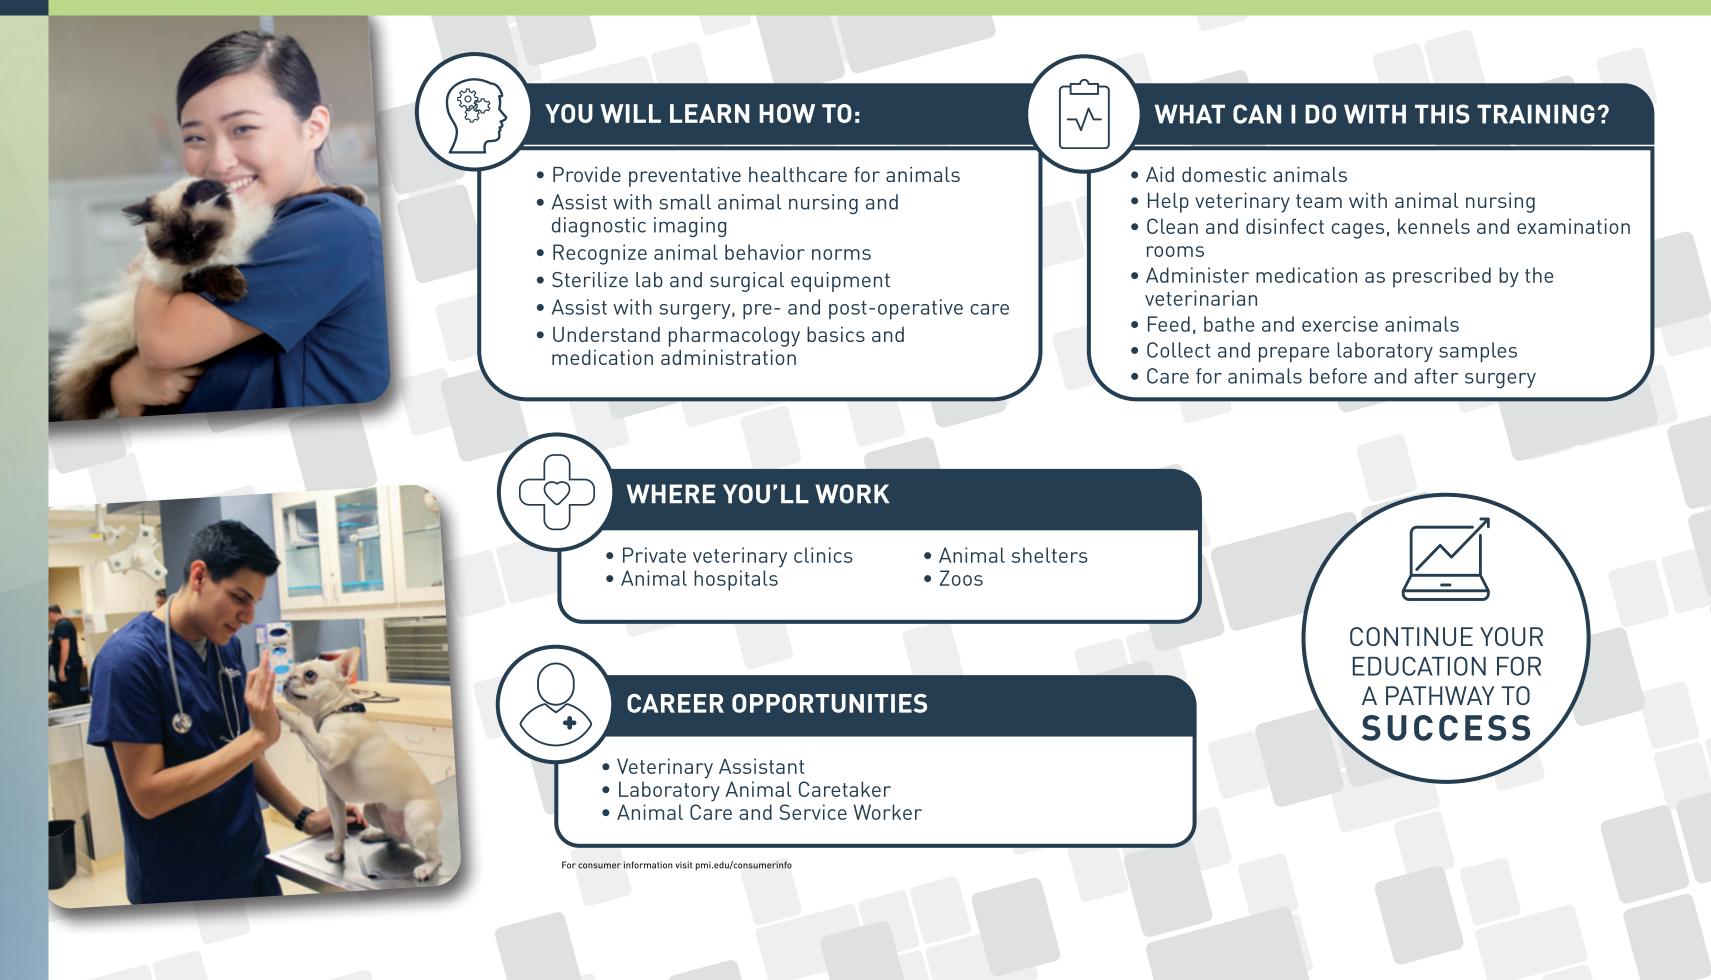

## **VETERINARY ASSISTANT** Work alongside veterinarians, assisting with animal healthcare and medical treatment.

MEDICAL INST<u>ITUTE</u>®

Trusted. Respected. Preferred.